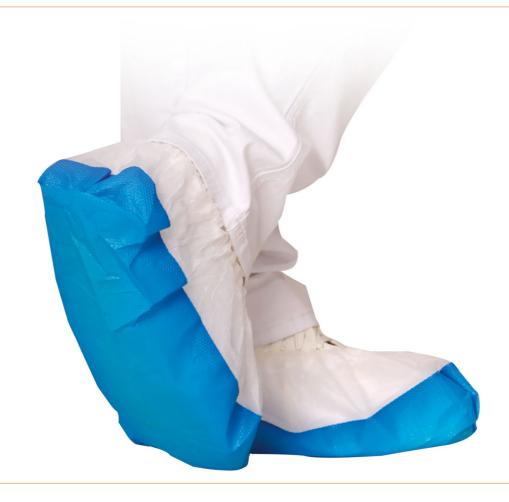

## Hygostar overshoe PP/CPE, white/blue 16,5x40cm, anti-slip

This overshoe consists of a white polypropylene upper and a blue cast polyethylene outsole. The polypropylene upper is permeable to air. The CPE sole is very stable and tearresistant. In addition, the sole has an extremely good grip and offers maximum protection against liquids as it is impermeable to moisture. These properties make this overshoe particularly suitable for use in the food industry and in hospitals.

- Overshoe
- white polypropylene fleece with blue CPE sole
- waterproof and tear-resistant underside, air-permeable upper part
- extremely grippy, rubberized sole

| item number  | WL49531        |
|--------------|----------------|
| model        | Hygostar-28656 |
| manufacturer | FRANZ MENSCH   |