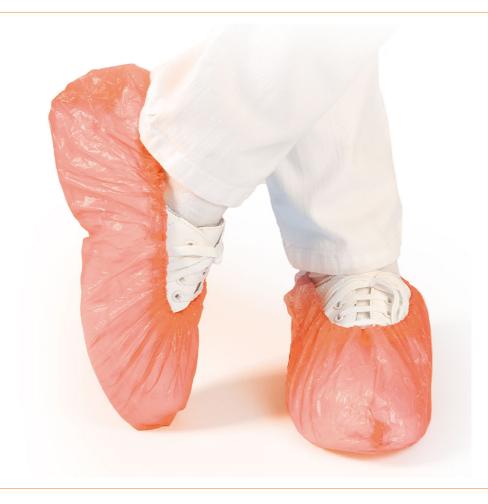

## Hygobase CPE-overshoes ECO, red, machine made 25my, 41x15cm

Overshoes Eco made of CPE by Hygobase These machine-made overshoes are particularly inexpensive. They are made of so-called CPE (Cast Polyethylene). CPE is more durable and stronger than standard PE - a strong material for overshoes that have to withstand a lot of mechanical stress. Properties of the overshoes Eco at a glance machine-made, very favourably priced double-sided clipped welding waterproof, protection against moisture ideal for visitors and short operating times also available as a more durable, hand-sewn version