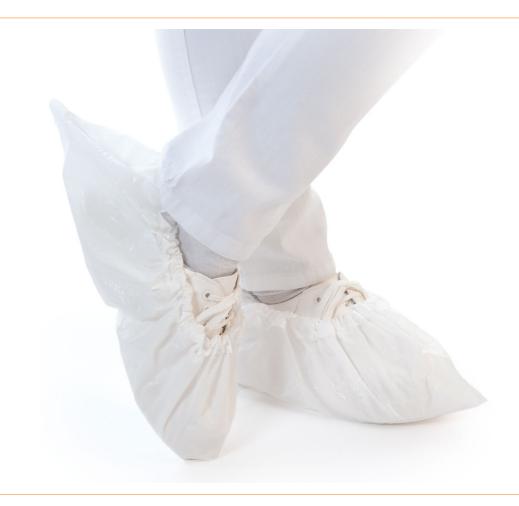

## Hygostar overshoe CPE, white 40 my, 41x15cm

Hygienic disposable overshoes made of CPE: Disposable overshoes are one of the most important preventive measures to avoid contamination (loose dust, dirt, infections) in sensitive manufacturing and medical areas. The overshoe STANDARD can be put on quickly and easily over street or professional shoes - ideal for visitors and staff. extra strong and hard-wearing, thanks to Cast Polyethylene (CPE) Your feet stay dry and clean, because it is absolutely waterproof cost-effective in different colours: ideal when using a hygiene colour system for the visual identification of different working areas especially for professional shoes also available in extra large (44 cm long, Art. 28516) Length: 41 cm