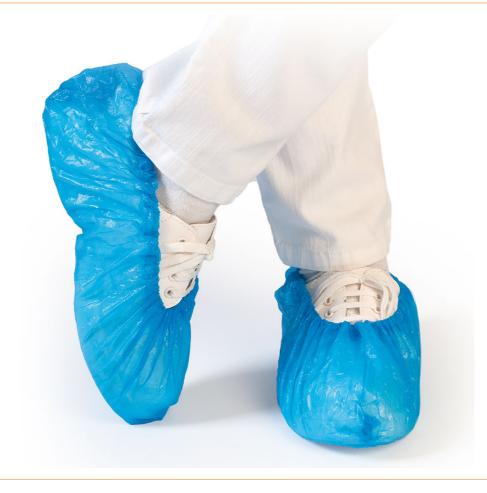

## Hygostar overshoe CPE, blue 40my, 41x15cm

Hygienic disposable overshoes made of CPE: Disposable overshoes are one of the most important preventive measures to avoid contamination (loose dust, dirt, infections) in sensitive manufacturing and medical areas. The overshoe STANDARD can be put on quickly and easily over street or professional shoes - ideal for visitors and staff. extra strong and hard-wearing, thanks to Cast Polyethylene (CPE) Your feet stay dry and clean, because it is absolutely waterproof cost-effective in different colours: ideal when using a hygiene colour system for the visual identification of different working areas especially for professional shoes also available in extra large (44 cm long, Art. 28516)