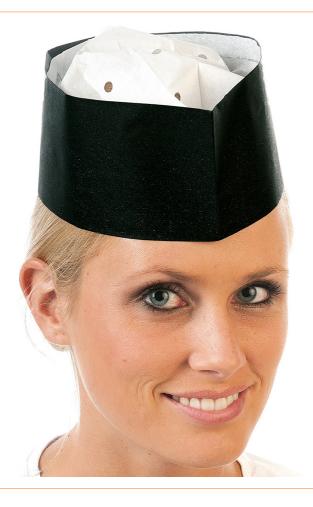

## Hygostar shuttle "Service", black paper, gel. Top part

The shuttle SERVICE BLACK STYLE is made of embossed paper. It is black and closed with a white insert at the top. The shuttle SERVICE BLACK STYLE can be individually adjusted to any head size and also has an integrated sweatband which prevents the black colour from fading. These features make the shuttle the ideal, fashionable headgear in gastronomy, canteen kitchens or even in the food industry.