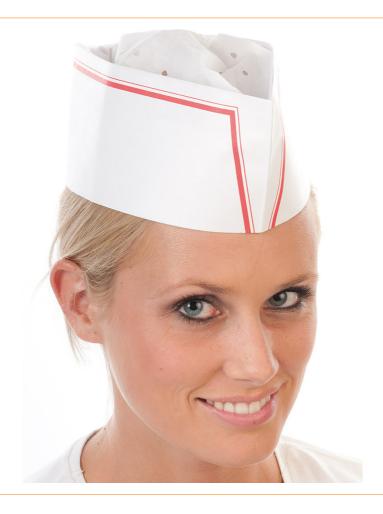

## Hygostar shuttle "Express" red edge, special crepe paper

Disposable shuttle with high absorbency: Thanks to its special crepe paper, the EXPRESS shuttle ensures good ventilation of the scalp and keeps the forehead dry. Tip: Shuttle caps are ideal advertising media: Individual printing possible - just ask! great fit, very cuddly comfortable, adjustable with white insert with ventilation holes on the top, adjustable to any head size keeps forehead and head dry, because very absorbent breathable

- Shuttle
- Special crepe paper
- top closed
- extremely absorbent, size individually adjustable

| item number | WL48574 |
|-------------|---------|
|-------------|---------|

| model      | Hygostar-1025    |
|------------|------------------|
| model line | Hygostar Express |