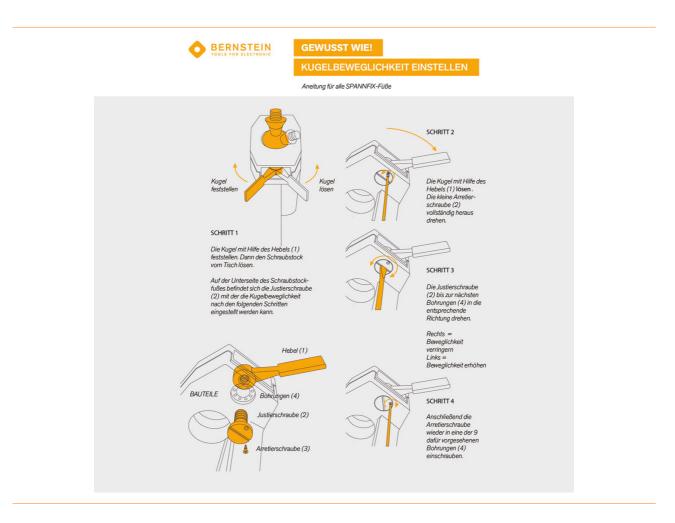

## ESD ball joint holder SPANNFIX to screw on (threaded pin 12mm)



Quality product 100% Made in Germany, with precision ball joint with quick clamping, infinitely adjustable

- to screw on, base plate 150 x 105 mm, through holes Ø 9 mm
- Tilt angle +/-45°
- Threaded pin M 12 x 1.5 x 12 mm

| item number              | WL48490   |
|--------------------------|-----------|
| model                    | 9-281 ESD |
| manufacturer             | BERNSTEIN |
| manufacturer item number | 9-281-ESD |
| length                   | 80 mm     |

Products for the electronic industry





| width           | 170 mm                                                                                                                             |
|-----------------|-----------------------------------------------------------------------------------------------------------------