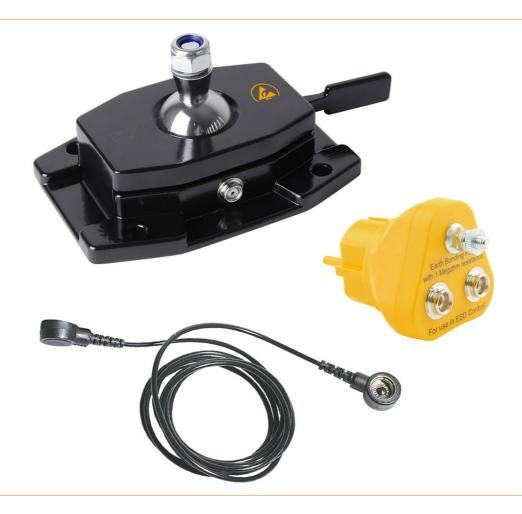

## ESD ball joint holder SPANNFIX to screw on (threaded pin 12mm)

Quality product 100% Made in Germany, with precision ball joint with quick clamping, infinitely adjustable

- to screw on, base plate 150 x 105 mm, through holes Ø 9 mm
- Tilt angle +/-45°
- Threaded pin M 12  $\times$  1.5  $\times$  12 mm

| item number              | WL48488   |
|--------------------------|-----------|
| model                    | 9-261 ESD |
| manufacturer             | BERNSTEIN |
| manufacturer item number | 9-261-ESD |
| length                   | 90 mm     |

Products for the electronic industry

| width        | 180 mm                                                                                                                             |
|--------------|------------------------------------------------------------------------------------------------------------------------------------|
| height       | 110 mm                                                                                                                             |
| order unit   | 1 piece                                                                                                                            |
| content unit | 1 piece                                                                                                                            |
| material     | Cast aluminium with conductive powder coating in glossy black, leakage resistance between 10 <sup>7</sup> - 10 <sup>8</sup><br>Ohm |
| VDE          | no                                                                                                                                 |
|              |                                                                                                                                    |