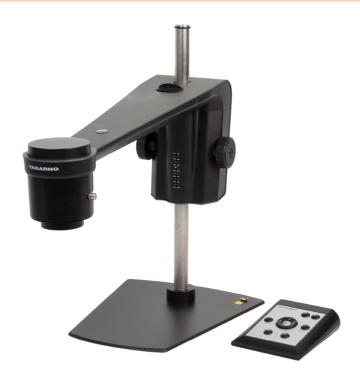

## Digital microscope TREND bundle, black

The Tagarno TREND automated digital microscope and inspection system in black includes the XPLUS control box, 4x zoom (4+) objective, watermark, focus stack and ruler in this set. The Tagarno Trend is an agile and personal digital microscope that fully adapts to the needs of the user. It impresses with 30x optical zoom, 60 FPS frame rates, 385 mm working depth, 1080p image quality as well as up to 330x magnification.

- Lens options: +3, +4, +5, +10, +25
- Camera resolution: FHD 1080p, 1920x1080@ 60/50/30/25Hz
- Zoom: 30x optical
- Up to 330x magnification (with lens 25+, this can be upgraded but is not included in this set)
- XPLUS control box
- one objective with 4x zoom (4+)
- watermark
- focus stacking and ruler
- working height: min.: 34 mm / 1.34 "I max.: 323 mm / 12.72"
- Working depth: 385 mm/15.16"
- Dimensions: H: 460 mm/18.11" W: 325 mm/12.80" D: 530 mm/20.87"
- Weight: 6.8 kg/14.99 lbs
- Cable types included: HDMI-HDMI, HDMI-DVI & USB 3.0

Products for the electronic industry

• Output format: HDMI • Aspect ratio: 16:9

| item number                | WL47902                                                                                                      |
|----------------------------|--------------------------------------------------------------------------------------------------------------|
| model                      | 850100                                                                                                       |
| manufacturer               | TAGARNO                                                                                                      |
| manufacturer item number   | 850100                                                                                                       |
| width                      | 325 mm                                                                                                       |
| height                     | 460 mm                                                                                                       |
| depth                      | 530 mm                                                                                                       |
| scope of supply            | 850000 TREND, black<br>304000 XPLUS control box, black<br>108691 Lens +4<br>Watermark, Focus stacking, Ruler |
| order unit                 | 1 piece                                                                                                      |
| content unit               | 1 piece                                                                                                      |
| height adjustable          | 34 – 326 mm                                                                                                  |
| (Optimal) working distance | 323 mm                                                                                                       |
| Product type               | digital microscope                                                                                           |
| Pixel size                 | 1920x1080                                                                                                    |
| working depth              | 385 mm                                                                                                       |
| camera zoom                | 30x                                                                                                          |
| camera resolution          | FHD 1080p, 1920x1080@ 60/50/30/25Hz                                                                          |
| housing colour             | Black                                                                                                        |
| interfaces                 | HDMI                                                                                                         |
| ESD safe                   | no                                                                                                           |