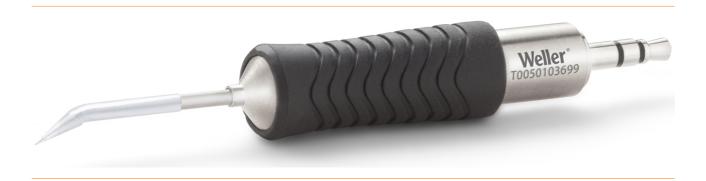

## RT Pico Weller soldering tip, RTP 002 C X conical bend Ø 0.2 mm

- RT Pico soldering tips for WXPP / WXPP MS soldering iron
- Powerful active soldering tip for smallest micro components: 0402 up to 01005
- For smallest soldering applications with highest demands on precision (aerospace and military (MS versions only), electronics, sensors, medical devices, automotive industry)
- Short distance between tip and handle

| item number              | WL47744     |
|--------------------------|-------------|
| model                    | RTP 002 C X |
| manufacturer             | WELLER      |
| manufacturer item number | T0050103699 |
| order unit               | 1 piece     |
| content unit             | 1 piece     |
| diameter                 | 2.4 mm      |
| power                    | 40 W        |
| type of tip              | НМ          |
| suitable stand           | WSR 208     |
| Tip series               | RTP         |
| Soldering tip angle      | 30 °        |
| tip length               | 21.3 mm     |
| tip width                | 0.2 mm      |
| soldering tip diameter   | 0.2 mm      |
| tip shape                | conical     |
| tip alignment            | bent        |