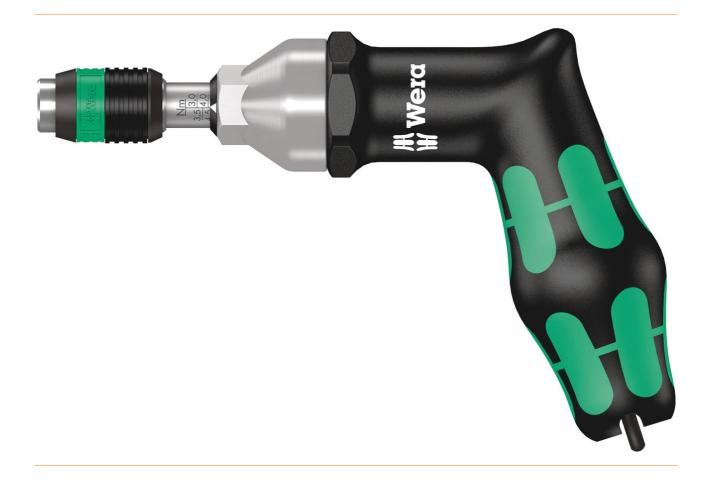

## Torque screwdriver Kraftform pistol grip 7442, (3.0-6.0 Nm) adjustable, with Rapidator quick-change chuck

• Adjustable force form Torque screwdriver with pistol grip and Rapidaptor quick-change chuck

• For bits with 1/4" external hexagon drive (suitable for bits according to DIN ISO 1173-C 6.3 and E 6.3 (ISO 1173)

- Rapidaptor technology for lightning-fast bit changes
- Trip signal when the set value is reached
- Numerical torque value display

• Multi-component Kraftform handle with hard and soft zones for high working speeds and to protect the palm

| item number  | WL47719      |
|--------------|--------------|
| model        | 7442-3,0-6,0 |
| manufacturer | WERA         |