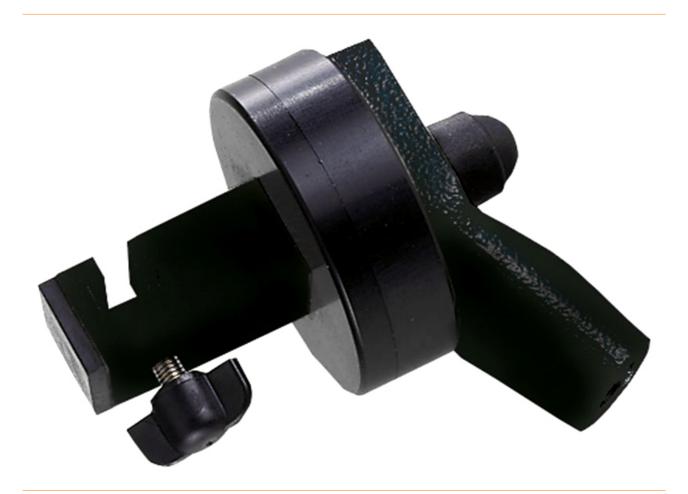

## ESD quick turning device SPANNFIX Accessories for 9-253, dissipative

- with fixed angle adapter, dissipative
- in combination with all ESD SPANNFIX base parts and the board holder 9-253 ESD
- for rotating the board holder by 180° without loosening a set screw
- Cast aluminium with conductive powder coating in glossy black
- Weight 270 g