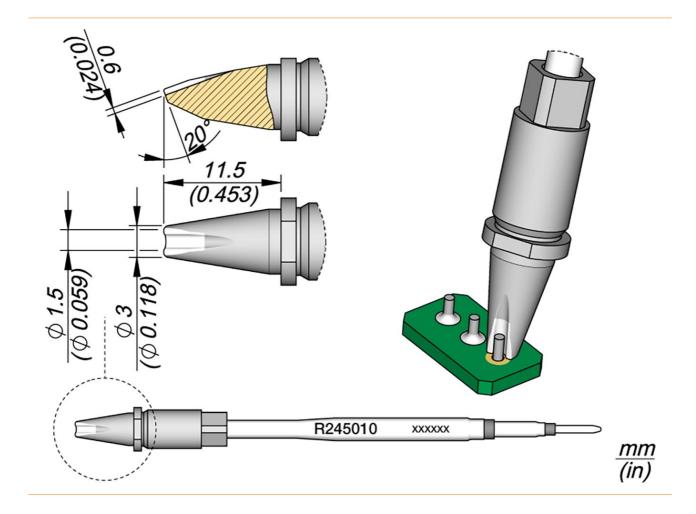

## Soldering tip R245, pin connector, Ø 1.5 mm, R245010

- for automated processes
- for standard soldering applications
- Design includes a square cross section that perfectly centers the soldering tip into the soldering iron and ensures precise vertical positioning
- $\bullet$  due to this square cross-section the soldering tip can be inserted in 4 different positions, which can be changed in  $90^\circ$  steps
- replaces R245004

| item number              | WL47202  |
|--------------------------|----------|
| model                    | R245-010 |
| manufacturer             | JBC      |
| manufacturer item number | R245010  |
| length with packaging    | 183 mm   |

Products for the electronic industry

| width with packaging             | 60 mm                          |
|----------------------------------|--------------------------------|
| height with packaging            | 34 mm                          |
| order unit                       | 1 piece                        |
| content unit                     | 1 piece                        |
| product series                   | R245                           |
| suitable stand                   | CS2R245                        |
| soldering tip or desoldering tip | soldering tip                  |
| Tip series                       | R245                           |
| Soldering tip angle              | 20 °                           |
| outer diameter                   | 3 mm                           |
| tip dimensions                   | Ø 1,5 x 0,6 mm                 |
| tip length                       | 11.5 mm                        |
| tip thickness                    | 0.6 mm                         |
| soldering tip diameter           | 1.5 mm                         |
| tip application                  | Through-hole   Cable soldering |
| tip shape                        | round                          |
| tip alignment                    | straight                       |
| suitable soldering iron          | TR245, TRA245                  |
| suitable handpiece               | TR245, TRA245                  |
| suitable handle                  | TR245, TRA245                  |