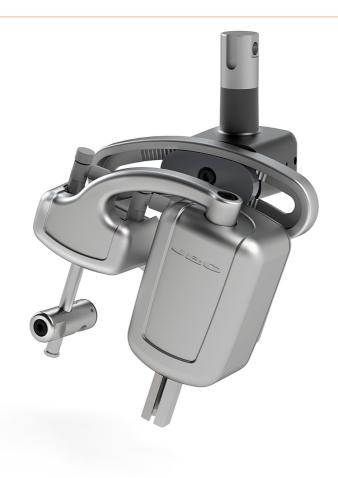

## Automatic soldering iron for R245

- For automated process and standard soldering purposes.
- The soldering iron is controlled by the UCR245 Control Box and can be used in conjunction with the R245 Heavy Duty Cartridges with their precise positioning system.
- The TRA245 mechanism is actuated by compressed air, which enables quick and automatic cartridge change if the cartridges are worn out or if different cartridge geometries are used in the same soldering process.
- He works with the TR245 soldering iron.