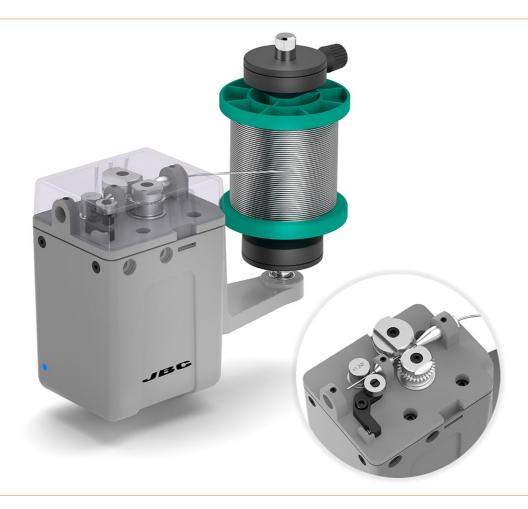

## Automatic solder wire feeder SFR-B

- for the automatic solder wire transport and is controlled by a PC/PIC
- To establish communication between the SFR solder feeder and a robot (PC or PLC), download the communication protocol for SFR from www.jbctools.com/jbcsoftware.html.
- Control parameters such as wire length and dispensing speed are adjustable.
- It has a wire detector sensor, and in case of a transport error the system informs with "clogged" or "used up".
- The automatic solder wire feeder is compatible with various GSFR solder wire guide kits, which are available for different wire diameters and with or without solder wire perforation.
- Guide Kits GSFR are not included.