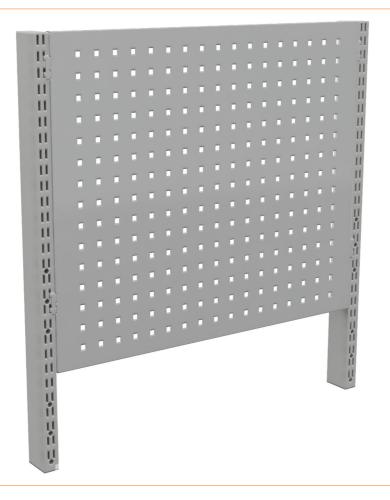

## Hole+K218:N218 panel rear wall M750, grey ESD

Perforated panels serve as efficient room dividers and at the same time are a practical storage facility for tools and other equipment.

- WxDxH 718x16x1003 mm
- RAL 7035 grey

| item number  | WL46794   |
|--------------|-----------|
| model        | 861514-49 |
| manufacturer | TRESTON   |

Products for the electronic industry

| manufacturer item number | 861514-49  |
|--------------------------|------------|
| width                    | 718 mm     |
| height                   | 1003 mm    |
| depth                    | 16 mm      |
| order unit               | 1 piece    |
| content unit             | 1 piece    |
| colour                   | light grey |
| ESD safe                 | yes        |