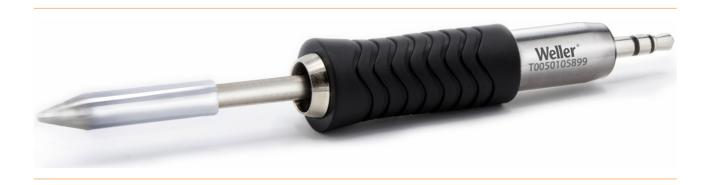

## Weller soldering tip RT Ultra RTU 015 S MS, chisel-shaped 1.5 x 0.4 mm

- RT Ultra soldering tips for WXUP soldering irons
- For robust applications and large components (LED soldering, solar technology, electronic components, multi-layer boards, large heat sinks, high-frequency PCBs with large heat sink)
- Powerful active soldering tips for rugged applications and large components
- MIL-SPEC / IPC Standard
- Thermal Core technology for optimized heat transfer

| item number                  | WL46771      |
|------------------------------|--------------|
| model                        | RTU 015 S MS |
| manufacturer                 | WELLER       |
| manufacturer item number     | T0050105899  |
| order unit                   | 1 piece      |
| content unit                 | 1 piece      |
| diameter                     | 5.5 mm       |
| product series               | RTU series   |
| power                        | 150 W        |
| type of tip                  | MS           |
| compatible soldering station | WX Serie     |
| suitable stand               | WSR 200      |
| Tip series                   | RTU-MS       |
| tip length                   | 28 mm        |
| tip width                    | 1.5 mm       |
| tip thickness                | 0.4 mm       |
|                              |              |

Products for the electronic industry

soldering tip diameter 1.5 mm

tip shape chisel-shaped

tip alignment straight

suitable soldering iron WXUP MS (150 W)

suitable handle WXUP