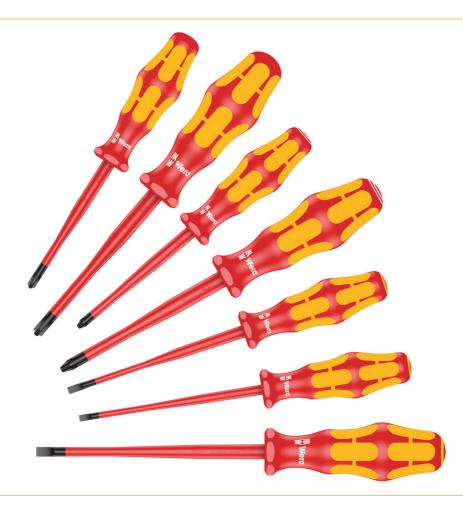

## Screwdriver set, 7 pieces 160iss/7

Kraftform Screwdriver with reduced blade diameter as well as partly smaller handle diameters

- Enables screws to be used even in tight working situations
- Kraftform handle for quick and ergonomic screwing
- Low-slung screw and spring elements can be reached and actuated
- Safe working at a voltage of up to 1000 Volt through routine testing