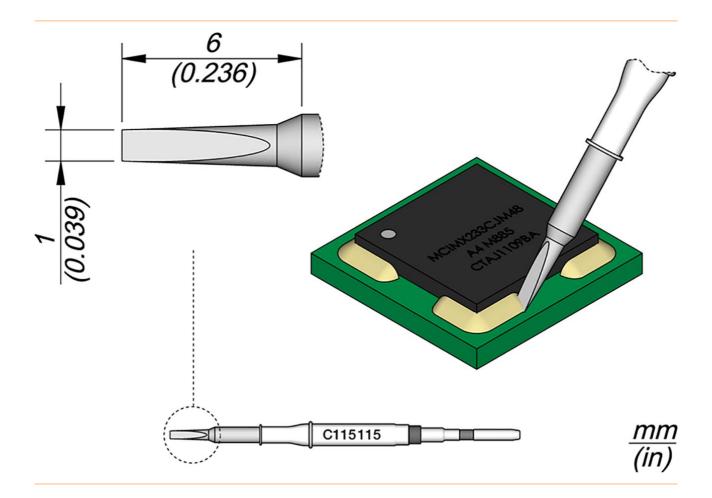

## Chisel-shaped soldering tip, 6 x 1 mm, C115115

The C115 series soldering tips are suitable for soldering and repairing very small components. These are compatible with NT115-A, NP115-A and AN115-A Nano soldering handpieces.

Products for the electronic industry

| Tip series         | C115                |
|--------------------|---------------------|
| tip dimensions     | 6 x 1 mm            |
| tip shape          | chisel-shaped       |
| tip alignment      | straight            |
| suitable handpiece | AN115, NP115, NT115 |
| suitable handle    | NT115-A             |