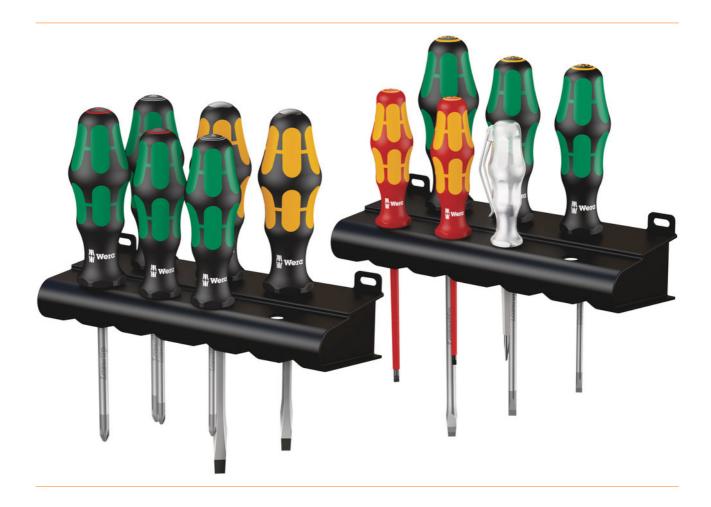

## Screwdriver set, 15 pieces Kraftform XXL

- The right tool for every application Screwdriver Allround-Set
- Multi-component Kraftform grip for high working speeds and ergonomic screwing
- With tool finder "Take it easy": Colour coding according to profiles and size stamping
- With hexagonal roll-off protection against rolling away
- With Lasertip tip for more grip in the screw head