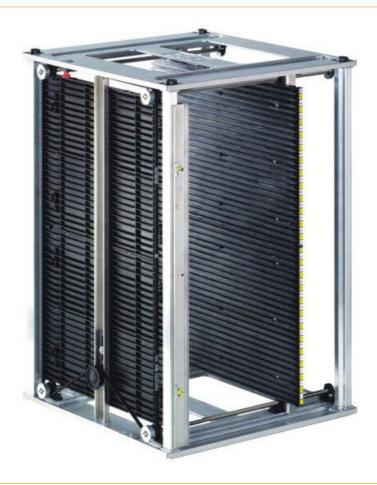

## PCB magazine 804.2, polycarbonate, 400x460x563 mm

- Variable width adjustment with toothed belt motorized or by hand
- Four precision spindles for adjusting the movable web wall
- Transport lock: A latch is mounted on the front and rear as standard
- Safety screw: The clamping of the toothed belt by means of a knurled screw prevents accidental adjustment of the moving web wall
- Coupling disc for motorised width adjustment
- Material web wall: Polycarbonate
  Insertion temperature: 130 °C
  Ambient temperature: 80 °C
- Weight: 8 kg
- External dimensions W x L x H: 400x460x563 mm
- PCB width min. 10 mm / max. 330 mm
- PCB length max. 447 mm