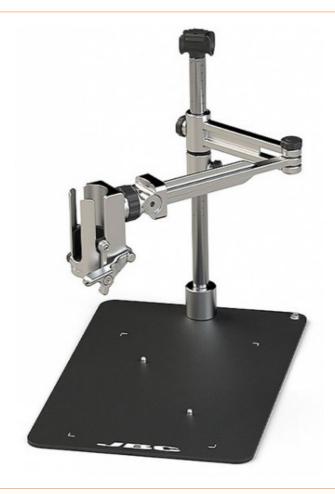

## Rework arm adjustable, for PHS (plate 270 x 410 mm)

- suitable for JT and TE heating hose sets
- Base plate is designed for PHS and PHSE underheaters
- various joints, which allow height and working position adjustment
- Tool holder enables tilt and rotation adjustment
- · vertical axis as well as articulation are scaled
- Hose clamp keeps the heating hose away from the working area
- PCB holder and heating hose set are not included in the scope of delivery