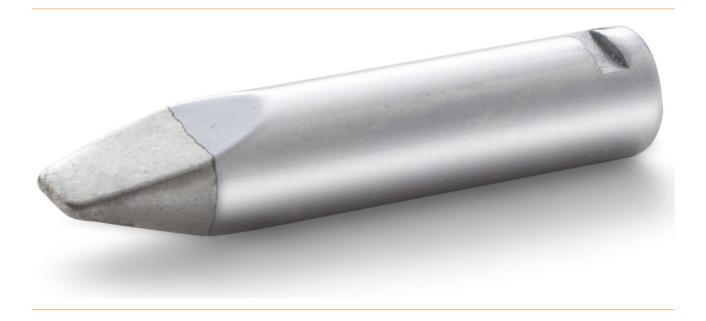

## Weller soldering tip XH-C chisel-shaped 3.2 x 0.8 mm

- XH tips for WTP 90, WXP 90 soldering iron
- for soldering tasks with high heat demand and large solder joints

| item number                   | WL45885                                                                         |
|-------------------------------|---------------------------------------------------------------------------------|
| model                         | XH C                                                                            |
| manufacturer                  | WELLER                                                                          |
| manufacturer item number      | T0054491099                                                                     |
| GPSR manufacturer information | WELLER Tools GmbH<br>Carl-Benz-Strasse 2<br>DE-74354 Besigheim<br>www.weller.eu |
| order unit                    | 1 piece                                                                         |
| content unit                  | 1 piece                                                                         |
| diameter                      | 5.5 mm                                                                          |
| product series                | XH Series                                                                       |
| type of tip                   | HM                                                                              |
| Tip series                    | XH                                                                              |
| tip length                    | 27 mm                                                                           |
| tip width                     | 3.2 mm                                                                          |
| tip thickness                 | 0.8 mm                                                                          |