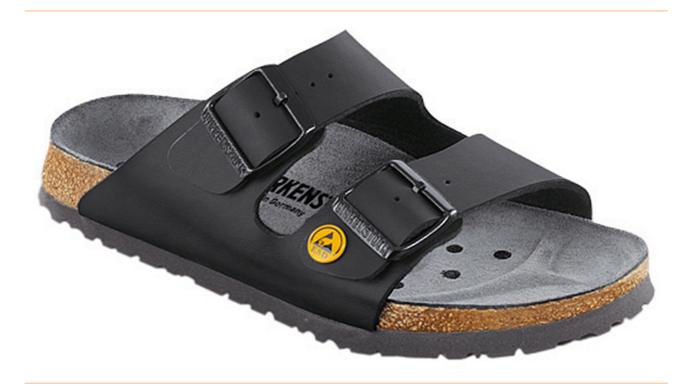

## ESD sandals ARIZONA, 40, Birko-Flor, black, narrow

Due to the high wearing comfort and the anatomically shaped original cork-latex footbed, the two-belt sandal Arizona by BIRKENSTOCK is suitable for daily use at work. Thanks to its additional ESD equipment against spontaneous static discharges, the model is ideally suited for use in ESD areas.

The combination of the footbed with the specially developed sole guarantees a permanently soft discharge and protects sensitive components. All BIRKENSTOCK ESD models are tested according to the specifications of DIN EN 61340 and meet the requirements in the ESD range from 1.0 x 105 to 3.5 x 107 ohms.

Products for the electronic industry

| order unit     | 1 pair                                                                                                                                                                                                                                                                                                                |
|----------------|-----------------------------------------------------------------------------------------------------------------------------------------------------------------------------------------------------------------------------------------------------------------------------------------------------------------------|
| content unit   | 1 pair                                                                                                                                                                                                                                                                                                                |
| Colour         | black                                                                                                                                                                                                                                                                                                                 |
| protective cap | no                                                                                                                                                                                                                                                                                                                    |
| shoe execution | sandal                                                                                                                                                                                                                                                                                                                |
| shoe width     | narrow                                                                                                                                                                                                                                                                                                                |
| features shoes | <ul> <li>Anatomically shaped cork-latex footbed in ESD design</li> <li>Upper material: Birko-Flor®</li> <li>Details: individually adjustable metal pin buckles</li> <li>Cover sole: suede leather</li> <li>Sole: cushioning EVA outsole in ESD design</li> <li>ESD protection tested according to EN 61351</li> </ul> |
| material shoes | leather                                                                                                                                                                                                                                                                                                               |
| fitting        | narrow                                                                                                                                                                                                                                                                                                                |
| shoe size EU   | 40                                                                                                                                                                                                                                                                                                                    |
| ESD safe       | yes                                                                                                                                                                                                                                                                                                                   |