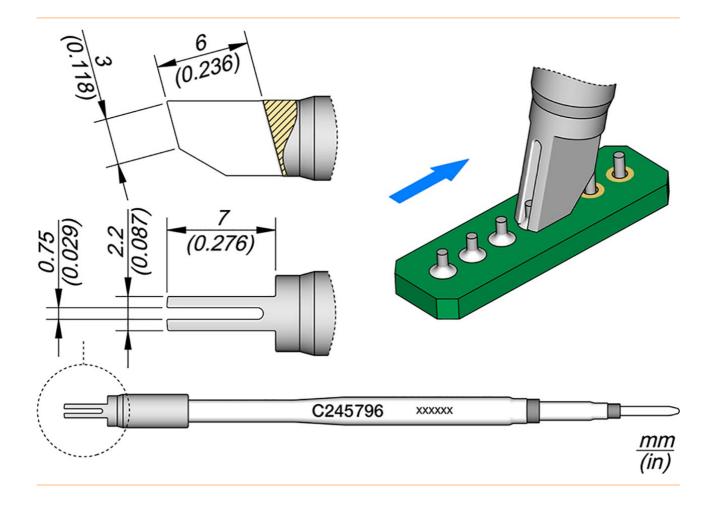

## Soldering tip 2.2 x 0.75 mm, through tip, C245796

Soldering tips series C245 for soldering iron T245 (formerly AD-2245). They are suitable for general soldering purposes. Sleep and sleep mode in the clipboard.

Products for the electronic industry

| product series             | C245          |
|----------------------------|---------------|
| Tip series                 | C245          |
| with integrated heating    | yes           |
| tip dimensions             | 2,2 x 0,75 mm |
| total length soldering tip | 100 mm        |
| tip shape                  | special form  |
| tip alignment              | sloped        |
| suitable soldering iron    | T245          |
| suitable handpiece         | T245          |
| suitable handle            | T245          |