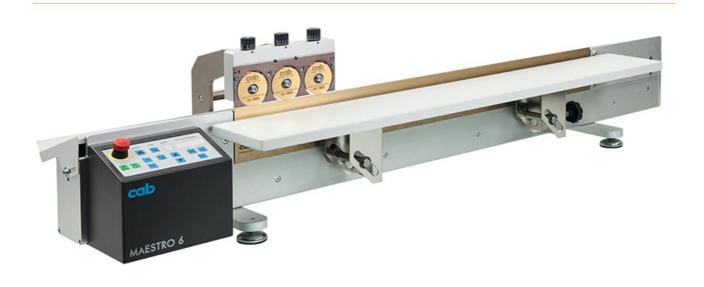

## MAESTRO 6/903 depanelling machine, depanelling length up to 900 mm, aluminium set-up

Separation of pre-scored PCBs up to 1,500 mm length with minimum stress on the components

The MAESTRO 6 is the consequent further development of the proven cab depanelling machines.

Even very long panels are separated quickly, economically and stress-free. The carriage drive is located directly behind the linear knife.

This simplifies the separation and removal of the PCBs considerably.

- Separation length up to 900 mm
- Simple and quick change of FR4/CEM-3 knives to aluminium knives and back again
- Distance of the roller knives to the linear knife individually adjustable
- Roller blade diameter 60 mm
- Component height: assembly side up to 10 mm, solder side up to 22 mm
- width x depth x height: 1450 x 350 x 450 mm
- Weight: 55 kg
- Separation principle: placement side roller blade, solder side linear blade
- Separation process: path-optimized
- Cutting speed up to 500 mm/s, up to 250 mm/s for aluminium
- Deposit table depth: 160 mm
- Voltage 100-240 VAC, 50/60 Hz
- Emission sound pressure level LpA < 70 dB (A)
- Approvals CE, FCC Class A