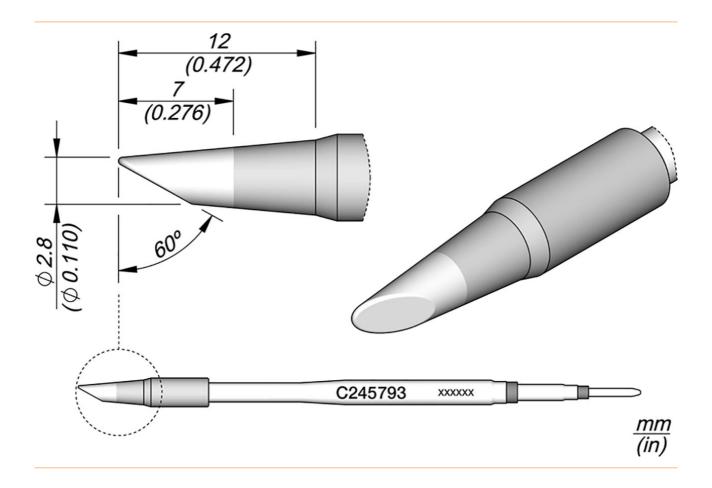

## Soldering tip 60° bevelled, D 2.8 mm, C245793

Soldering tips series C245 for soldering iron T245 (formerly AD-2245). They are suitable for general soldering purposes. Sleep and sleep mode in the clipboard.

Products for the electronic industry

| Tip series                 | C245    |
|----------------------------|---------|
| with integrated heating    | yes     |
| total length soldering tip | 100 mm  |
| soldering tip diameter     | 2.8 mm  |
| tip shape                  | conical |
| tip alignment              | sloped  |
| suitable soldering iron    | T245    |
| suitable handpiece         | T245    |
| suitable handle            | T245    |