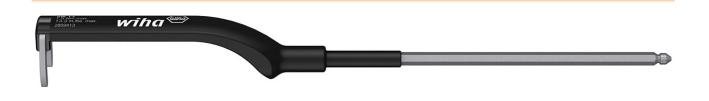

## Cable wrench round plug connector 1/2 " / 1.5 Nm

Cable key Round plug connector

Material: Robust, glass-fibre reinforced plastic combines the high-quality hexagonal stainless steel insert with the blade shaft made of chrome-vanadium-molybdenum steel.
Application For controlled tightening of round connectors with hexagon socket according to specified torque.

- Cable wrench SW: 1/2 "
- Diameter hexagon blade: 4 mm
- Blade bow 78 mm
- Total length: 218 mm
- max. torque value: 1.5 Nm
- weight: 24,40 g

| item number              | WL45105 |
|--------------------------|---------|
| model                    | 28594Z  |
| manufacturer             | WIHA    |
| manufacturer item number | 36413   |
| length with packaging    | 229 mm  |
| width with packaging     | 67 mm   |
| height with packaging    | 53 mm   |
| order unit               | 1 piece |
| content unit             | 1 piece |
| ESD safe                 | no      |
| tool length              | 218 mm  |