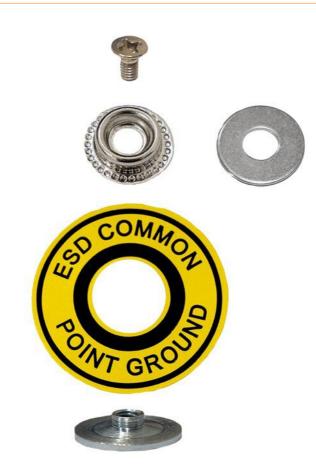

## ESD push button for screwing on, set for table mats up to 4 mm

- grounding point for screwing to a mat
- for table mats up to 4mm thick
- only pressure point, for grounding further accessories necessary
- Set includes: 10 mm pin, 10 mm sleeve, ESD grounding point label, 1 screw

| item number              | WL44895                                                |
|--------------------------|--------------------------------------------------------|
| model                    | SG-EA                                                  |
| manufacturer             | SAFEGUARD                                              |
| manufacturer item number | SG-EA                                                  |
| scope of supply          | 10 mm Pin<br>10 mm sleeve<br>ESD grounding point Label |

Products for the electronic industry

|              | 1 screw |
|--------------|---------|
| order unit   | 1 piece |
| content unit | 1 piece |
| ESD safe     | yes     |

Products for the electronic industry