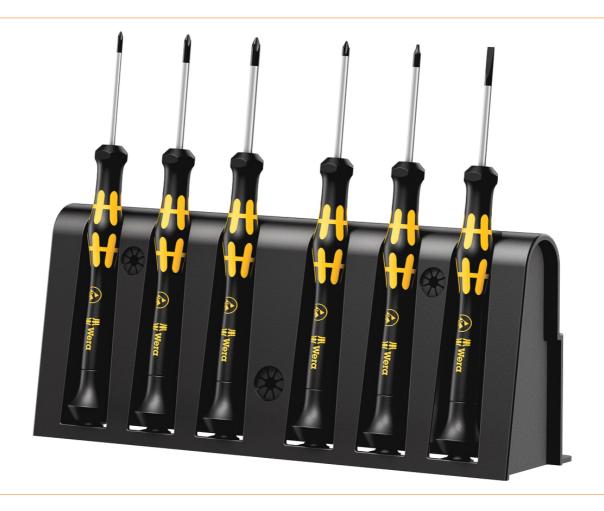

## Screwdriver set, 6 pieces 1550/6 ESD

- Electrostatically safe tool due to surface resistance of < 10<sup>9</sup> Ohm
- The high-speed speed zone below the rotating cap allows lightning-fast twirling.
- The Wera Black Point tip offers a perfect fit and optimized corrosion protection.
- Multi-component Kraftform Micro grips for fast and ergonomic screwing
- Includes practical rack for clear storage of screwdrivers