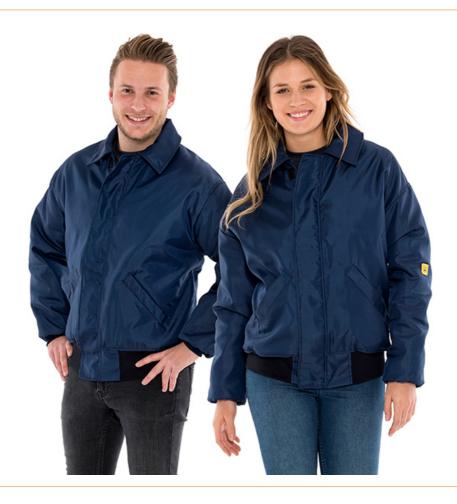

## ESD winter jacket navy blue, 130g/m<sup>2</sup>, XL

The soft lined ESD winter jacket in stylish blue is very suitable for the cold days of the year. Thanks to the cuffs on the sleeves and at the bottom of the jacket, cold is kept out and gives the jacket a pleasant wearing comfort. The ESD jacket is identified by the ESD logo on the left sleeve.

Products for the electronic industry

| content unit                     | 1 piece                                                                                   |
|----------------------------------|-------------------------------------------------------------------------------------------|
| colour manufacturer              | navy                                                                                      |
| Colour                           | blue                                                                                      |
| gender                           | unisex                                                                                    |
| Typical surface resistance (Rpp) | 10 <sup>6</sup> Ohm – 10 <sup>7</sup> Ohm                                                 |
| size                             | XL                                                                                        |
| sleeve's length                  | long sleeves                                                                              |
| features clothing                | 2 side pockets, knit cuffs, according to DIN EN 61340-5-1, ESD logo on the sleeve, zipper |
| material composition             | Polyester 98%, 2% Carbon fiber                                                            |
| basis weight                     | 130 g/m <sup>2</sup>                                                                      |
| ESD safe                         | yes                                                                                       |