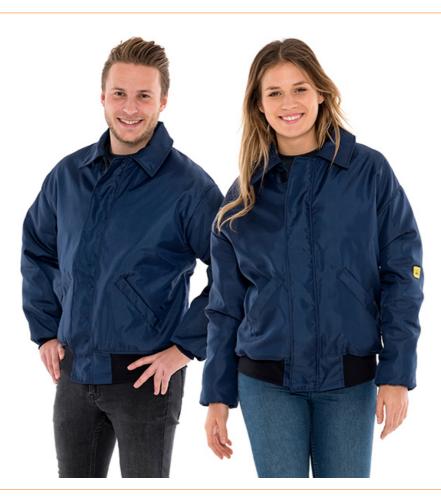

## ESD winter jacket navy blue, 130g/m<sup>2</sup>, M

The soft lined ESD winter jacket in stylish blue is very suitable for the cold days of the year. Thanks to the cuffs on the sleeves and at the bottom of the jacket, cold is kept out and gives the jacket a pleasant wearing comfort. The ESD jacket is identified by the ESD logo on the left sleeve.