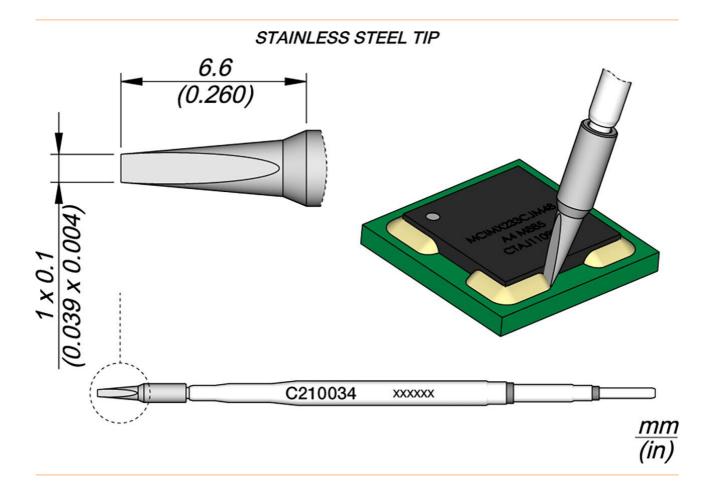

## Conformal Coating Removal Cartridge 1 (not for soldering)

This cartridge with a stainless steel tip is perfect to remove reworkable underfill encapsulants.

They work with T210 Precision Handpieces.

JBC Long Life Tips offer instant heat up, excellent heat transfer and great durability.

They last 5 times longer than other brands thanks to the JBC Most Efficient Soldering System and the Sleep & Hibernation features.

C210034 - Conformal Coating Removal Cartridge 1 (not for soldering)

| item number  | WL44767  |
|--------------|----------|
| model        | C210-034 |
| manufacturer | JBC      |

Products for the electronic industry

| manufacturer item number      | C210034                                                                           |
|-------------------------------|-----------------------------------------------------------------------------------|
| GPSR manufacturer information | JBC Soldering SL<br>Ramón y Cajal 3<br>ES-08750 Molins De Rei<br>www.jbctools.com |
| length with packaging         | 112 mm                                                                            |
| width with packaging          | 12 mm                                                                             |
| height with packaging         | 12 mm                                                                             |
| order unit                    | 1 piece                                                                           |
| content unit                  | 1 piece                                                                           |
| product series                | C210                                                                              |
| Tip series                    | C210                                                                              |
| tip shape                     | special form                                                                      |
| tip alignment                 | straight                                                                          |
| suitable handpiece            | T210                                                                              |
| suitable handle               | T210,B-100,B-500                                                                  |
| ESD safe                      | no                                                                                |