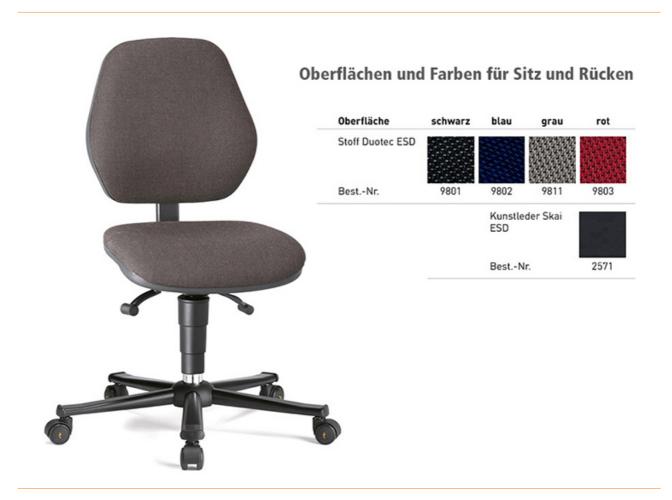

## ESD Chair BASIC 2 Plus with castors, imitation leather Skai black, backrest 430 mm

The ESD chair Basic 2 by Bimos is equipped with castors. In addition, the work chair has a permanent contact mechanism so that the backrest can be individually adjusted. The seat height is adjustable from 470 to 610 mm.

- Seat height 470-610 mm
- Permanent contact backrest
- · safety gas spring
- 5-star base
- without armrest
- Note: Plastic parts conductive chair can be used within an EPA

item number WL44739

model 9151E-2571-3218

| model line                  | Basic                       |
|-----------------------------|-----------------------------|
| manufacturer                | BIMOS                       |
| manufacturer item number    | 9151E-2571-3218             |
| order unit                  | 1 piece                     |
| content unit                | 1 piece                     |
| type of chair               | castors                     |
| Mechanics                   | Permanent contact mechanism |
| colour upholstery           | black                       |
| material upholstery         | imitation leather           |
| five-star base              | yes                         |
| chair frame colour          | black                       |
| gas spring                  | yes                         |
| permanent contact mechanism | yes                         |
| seat height adjustment      | 470 – 610 mm                |
| ESD safe                    | yes                         |