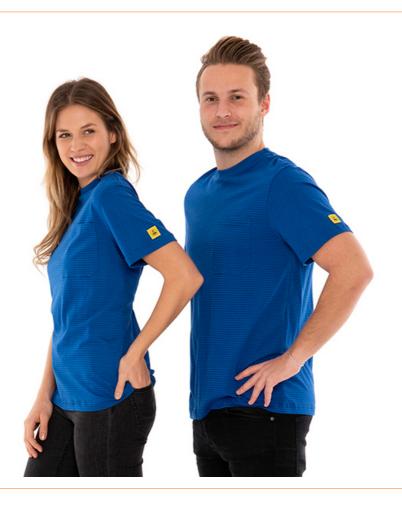

## ESD T-Shirt round neck blue, breast pocket, 150g/m<sup>2</sup>, 4XL

The ESD T-shirts in royal blue are a real eye-catcher not only optically. Of course, they also meet the requirements of DIN EN61340-5-1 and are therefore ideal for use in ESD protected areas. A small pocket is placed on the chest and the ESD logo is embroidered on the left sleeve. You can wash the ESD shirt at 40°C, but you must not use a fabric softener.

Products for the electronic industry

| colour manufacturer                          | royal blue                                                           |
|----------------------------------------------|----------------------------------------------------------------------|
| Colour                                       | blue                                                                 |
| gender                                       | unisex                                                               |
| Typical surface resistance (Rpp)             | 10 <sup>5</sup> Ohm – 10 <sup>7</sup> Ohm                            |
| Oeko Tex certified                           | yes                                                                  |
| size                                         | 4XL                                                                  |
| sleeve's length                              | short sleeves                                                        |
| neckline                                     | round neck                                                           |
| features clothing                            | breast pocket, according to DIN EN 61340-5-1, ESD logo on the sleeve |
| material composition                         | 96% cotton, 4% carbon fiber                                          |
| basis weight                                 | 150 g/m²                                                             |
| ESD certification acc. to IEC 61340-5-1:2016 | yes                                                                  |
| ESD safe                                     | yes                                                                  |