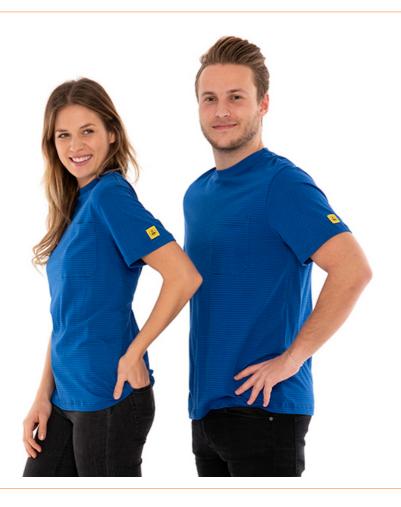

## ESD T-Shirt round neck blue, breast pocket, 150g/m<sup>2</sup>, XS

The ESD T-shirts in royal blue are a real eye-catcher not only optically. Of course, they also meet the requirements of DIN EN61340-5-1 and are therefore ideal for use in ESD protected areas. A small pocket is placed on the chest and the ESD logo is embroidered on the left sleeve. You can wash the ESD shirt at 40°C, but you must not use a fabric softener.

Products for the electronic industry

| colour manufacturer                          | royal blue                                                           |
|----------------------------------------------|----------------------------------------------------------------------|
| Colour                                       | blue                                                                 |
| gender                                       | unisex                                                               |
| Typical surface resistance (Rpp)             | 10 <sup>5</sup> Ohm – 10 <sup>7</sup> Ohm                            |
| Oeko Tex certified                           | yes                                                                  |
| size                                         | XS                                                                   |
| sleeve's length                              | short sleeves                                                        |
| neckline                                     | round neck                                                           |
| features clothing                            | breast pocket, according to DIN EN 61340-5-1, ESD logo on the sleeve |
| material composition                         | 96% cotton, 4% carbon fiber                                          |
| basis weight                                 | 150 g/m <sup>2</sup>                                                 |
| ESD certification acc. to IEC 61340-5-1:2016 | yes                                                                  |
| ESD safe                                     | yes                                                                  |