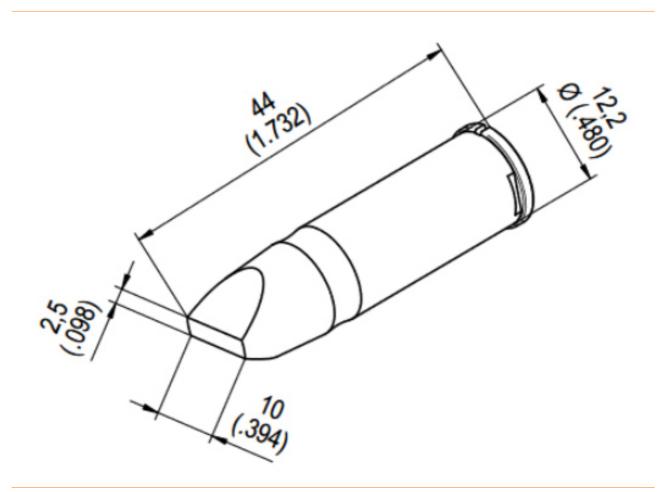

## Soldering tip for i-Tool HighPower, straight, chisel-shaped, 10 mm, 0242CDLF100

• Suitable for soldering iron HighPower-Tool (0240CDJ) of soldering station i-CON Vario HP in version 0ICV2000HP

• Continuous soldering tip, straight, chisel-shaped, 10 mm, with ERSADUR-LF coating

Products for the electronic industry

| total length       | 44 mm            |
|--------------------|------------------|
| product series     | 242              |
| Tip series         | 242              |
| tip dimensions     | 10 x 2,5 mm      |
| tip shape          | chisel-shaped    |
| tip alignment      | straight         |
| suitable handpiece | i-TOOL HP        |
| suitable handle    | i-Tool HighPower |