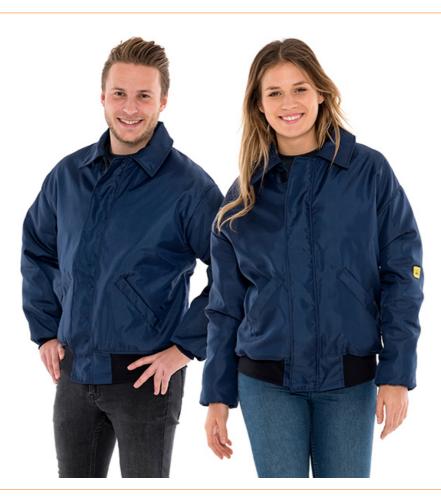

## ESD winter jacket navy blue, 130g/m<sup>2</sup>, 5XL

The soft lined ESD winter jacket in stylish blue is very suitable for the cold days of the year. Thanks to the cuffs on the sleeves and at the bottom of the jacket, cold is kept out and gives the jacket a pleasant wearing comfort. The ESD jacket is identified by the ESD logo on the left sleeve.

Products for the electronic industry

| content unit                     | 1 piece                                                                                      |
|----------------------------------|----------------------------------------------------------------------------------------------|
| colour manufacturer              | navy                                                                                         |
| Colour                           | blue                                                                                         |
| gender                           | unisex                                                                                       |
| Typical surface resistance (Rpp) | 10 <sup>6</sup> Ohm – 10 <sup>7</sup> Ohm                                                    |
| size                             | 5XL                                                                                          |
| sleeve's length                  | long sleeves                                                                                 |
| features clothing                | 2 side pockets, knit cuffs, according to DIN EN<br>61340-5-1, ESD logo on the sleeve, zipper |
| material composition             | Polyester 98%, 2% Carbon fiber                                                               |
| basis weight                     | 130 g/m <sup>2</sup>                                                                         |
| ESD safe                         | yes                                                                                          |
|                                  |                                                                                              |