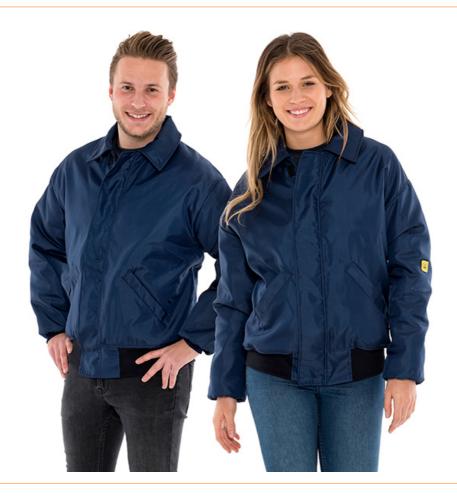

## ESD winter jacket navy blue, 130g/m<sup>2</sup>, 4XL

The soft lined ESD winter jacket in stylish blue is very suitable for the cold days of the year. Thanks to the cuffs on the sleeves and at the bottom of the jacket, cold is kept out and gives the jacket a pleasant wearing comfort. The ESD jacket is identified by the ESD logo on the left sleeve.

Products for the electronic industry

| content unit                     | 1 piece                                                                                   |
|----------------------------------|-------------------------------------------------------------------------------------------|
| colour manufacturer              | navy                                                                                      |
| Colour                           | blue                                                                                      |
| gender                           | unisex                                                                                    |
| Typical surface resistance (Rpp) | 10 <sup>6</sup> Ohm – 10 <sup>7</sup> Ohm                                                 |
| size                             | 4XL                                                                                       |
| sleeve's length                  | long sleeves                                                                              |
| features clothing                | 2 side pockets, knit cuffs, according to DIN EN 61340-5-1, ESD logo on the sleeve, zipper |
| material composition             | Polyester 98%, 2% Carbon fiber                                                            |
| basis weight                     | 130 g/m²                                                                                  |
| ESD safe                         | yes                                                                                       |