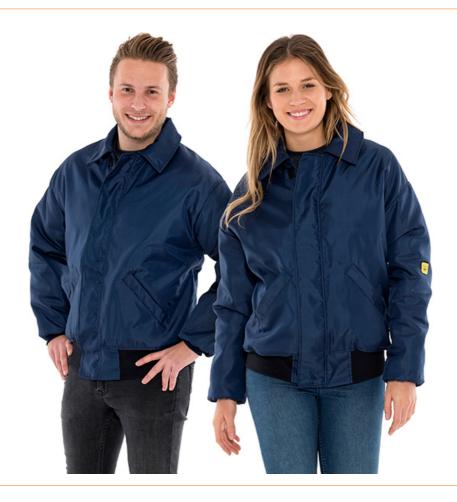

## ESD winter jacket navy blue, 130g/m<sup>2</sup>, 3XL

The soft lined ESD winter jacket in stylish blue is very suitable for the cold days of the year. Thanks to the cuffs on the sleeves and at the bottom of the jacket, cold is kept out and gives the jacket a pleasant wearing comfort. The ESD jacket is identified by the ESD logo on the left sleeve.

Products for the electronic industry

| content unit                     | 1 piece                                                                                   |
|----------------------------------|-------------------------------------------------------------------------------------------|
| colour manufacturer              | navy                                                                                      |
| Colour                           | blue                                                                                      |
| gender                           | unisex                                                                                    |
| Typical surface resistance (Rpp) | 10 <sup>6</sup> Ohm – 10 <sup>7</sup> Ohm                                                 |
| size                             | 3XL                                                                                       |
| sleeve's length                  | long sleeves                                                                              |
| features clothing                | 2 side pockets, knit cuffs, according to DIN EN 61340-5-1, ESD logo on the sleeve, zipper |
| material composition             | Polyester 98%, 2% Carbon fiber                                                            |
| basis weight                     | 130 g/m <sup>2</sup>                                                                      |
| ESD safe                         | yes                                                                                       |
|                                  |                                                                                           |