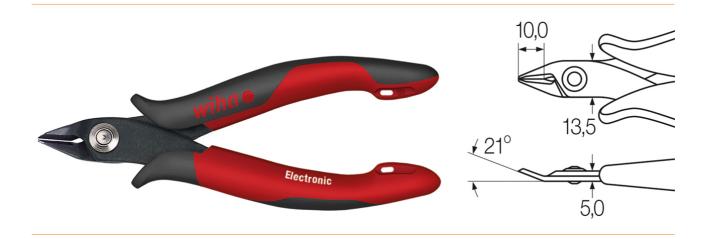

## Side cutters Electronic wide, pointed head without bevel 130 mm

- Meets your requirements: Robust and precisely fitting bits for general screw connections in trade or industry
- Saves time: Simple and quick recognition of profile size thanks to high-contrast laser marking
- Increases your efficiency: Best concentricity properties for stable screwdriving processes
- Application For screw connections of all kinds in trade and industry
- Cutting force: 3
- max. diameter: 1,3 mm

Products for the electronic industry

cutting value wire diameter soft

1.3 mm