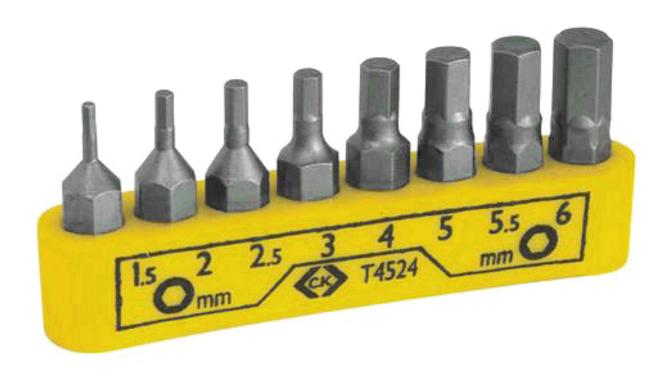

## Screwdriver bit set, hexagon, 8 pieces

- Bits of alloyed S2 steel
- Precisely machined tip for exact adaptation to the screws and damage-free screwing
- Set contents: 1 bit hexagon each, sizes: 1.5, 2, 2.5, 3, 4, 5, 5.5 and 6 mm

| item number              | WL44140                                                    |
|--------------------------|------------------------------------------------------------|
| model                    | T4524                                                      |
| manufacturer             | C.K                                                        |
| manufacturer item number | T4524                                                      |
| length                   | 110 mm                                                     |
| width                    | 90 mm                                                      |
| height                   | 20 mm                                                      |
| length with packaging    | 110 mm                                                     |
| width with packaging     | 90 mm                                                      |
| height with packaging    | 20 mm                                                      |
| scope of supply          | 1 bit each hexagonal, sizes: 1.5, 2, 2.5, 3, 4, 5, 5.5 and |