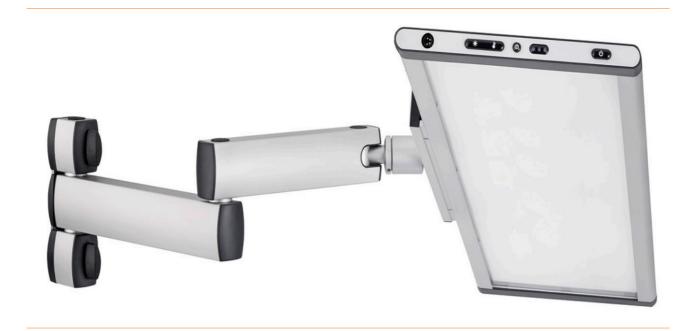

## LED panel light with foldable swivel arm, adjustable from approx. 3000K - 6.500K, light control on the head, 564x198x31 mm

Swing-arm for vertical profiles in testing or inspection stations: Thanks to the swing-arm the light can be mounted on a vertical profile with just two screws. It also features length adjustment to the desired position.