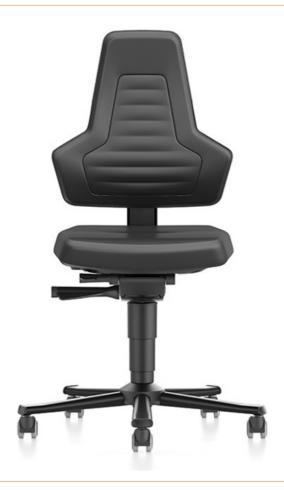

## ESD chair NEXXIT 2 with castors, imitation leather black without handles

The ESD chair Nexxit 2 by Bimos is equipped with castors and can be adjusted individually. The seat depth, tilt and height as well as the backrest can be adjusted to suit your needs. The ESD chair is also equipped with a steel base.

- Ergonomics package consisting of: Seat depth and seat tilt adjustment
- Backrest height adjustment
- steel base

| item number  | WL43924         |
|--------------|-----------------|
| model        | 9033E-MG01-3001 |
| model line   | Nexxit          |
| manufacturer | BIMOS           |