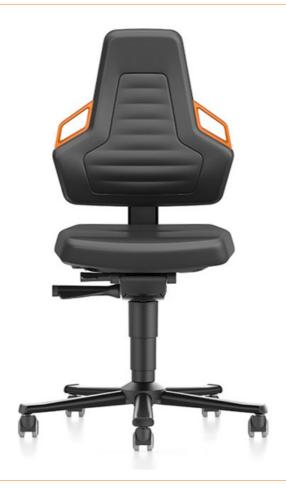

## Laboratory chair NEXXIT 2 with castors, imitation leather, orange handles

The Laboratory Nexxit 2 work chair from Bimos is equipped with castors, allowing the best possible freedom of movement at the workplace. In addition, the synchronous technology with weight regulation ensures that the chair can be individually adjusted, thus ensuring an ergonomic sitting posture at the workplace.

- Seat depth and seat tilt adjustment
- · Backrest height adjustment
- steel base
- Handles orange

| item number | WL43901        |
|-------------|----------------|
| model       | 9033-MG01-3279 |
| model line  | Nexxit         |

Products for the electronic industry

| manufacturer             | BIMOS             |
|--------------------------|-------------------|
| manufacturer item number | 9033-MG01-3279    |
| order unit               | 1 piece           |
| content unit             | 1 piece           |
| type of chair            | castors           |
| colour upholstery        | black             |
| material upholstery      | imitation leather |
| five-star base           | yes               |
| chair frame colour       | black             |
| gas spring               | yes               |
| weight regulation        | yes               |
| seat height adjustment   | 450 – 600 mm      |
| synchronous technology   | yes               |
| ESD safe                 | no                |