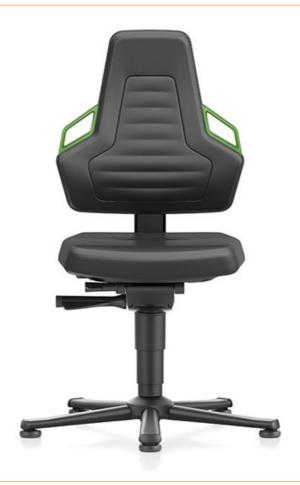

## Laboratory chair NEXXIT 1, with glider, imitation leather, green handles

The Laboratory Nexxit 1 work chair from Bimos is particularly robust and hard-wearing. Thanks to the ergonomics package, the chair can be individually adjusted and even has automatic weight adjustment.

- · Seat depths and seat tilt adjustment
- · Backrest height adjustment
- steel base
- Handles green
- · highly resistant
- · easy to clean

item number

WL43892

1/2

model

9030-MG01-3280

Products for the electronic industry

| model line               | Nexxit            |
|--------------------------|-------------------|
| manufacturer             | BIMOS             |
| manufacturer item number | 9030-MG01-3280    |
| order unit               | 1 piece           |
| content unit             | 1 piece           |
| type of chair            | glides            |
| colour upholstery        | black             |
| material upholstery      | imitation leather |
| five-star base           | yes               |
| chair frame colour       | black             |
| gas spring               | yes               |
| weight regulation        | yes               |
| seat height adjustment   | 450 – 600 mm      |
| synchronous technology   | yes               |
| ESD safe                 | no                |