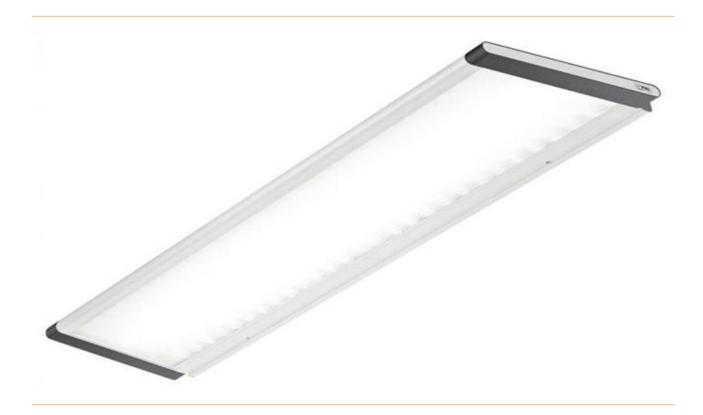

## LED surface area luminaire, 1.5A, 72W, 800mm, without lighting control system

- light colour mixed white
- extremely flat housing
- point prismatic: produces glare-free, wide-area light which reduces the luminance and prevents multiple shadows on the work surface
- not dimmable
- colour temperature approx. 4.800K
- is mounted on profiles or walls and illuminates the workstation from a greater distance
- M8 flange plug
- dimensions: 825 x 198 x 31 mm
- rated current: 1450mARated power: 72W
- Operating voltage: 48 V
- Protection class front and rear: IP 20
- Scattering angle: approx. 60
- Temperature range: -10°C to +40°C
- Housing: aluminiumCover: PMMA/PC