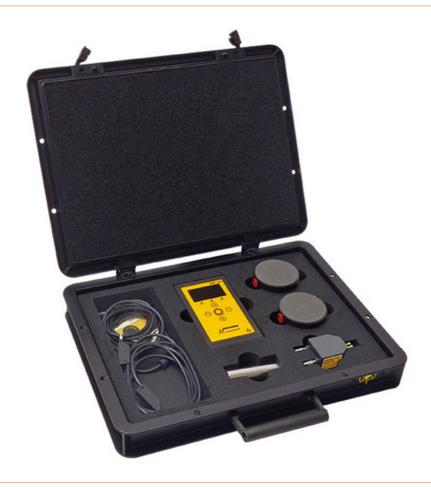

## ESD Verification Kit SRM 200, incl. case

The Warmbier ESD Verification Kit is used to verify ESD control elements such as conductive table coverings or EPA clothing etc. in an ESD area.

- With the additional "Mini Probe Adapter", Rpp measurements can also be measured on very similar surfaces as in cavities of deep-drawing trays.
- with carrying and conductive case

| item number              | WL43668                                                                             |
|--------------------------|-------------------------------------------------------------------------------------|
| model                    | 7100.SRM200.VK                                                                      |
| manufacturer             | WARMBIER                                                                            |
| manufacturer item number | 7100.SRM200.VK                                                                      |
| scope of supply          | 1 SRM®200 with accessories<br>2 flat electrodes model 820<br>1 Mini Probe Model 410 |

Products for the electronic industry

1 hand electrode model 45

2 test leads

1 conductive carrying case

| order unit      | 1 piece     |
|-----------------|-------------|
| content unit    | 1 piece     |
| digital display | yes         |
| display         | LCD display |
| internal memory | no          |
| ESD safe        | yes         |