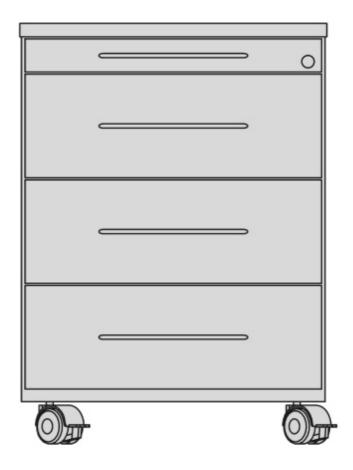

## ESD roller container, wooden body, HE 1/3/3/3, grey, 435x800x602mm

The ESD Rollcontainer by Karl consists of a wooden body with 4 drawers, which are provided with a pull-out protection. This means that only one drawer can be opened at a time.

- light grey
- Wooden body with 4 drawers
- Drawer 1 HE (50 mm)
- 3 drawers, 3 HE (150 mm): 1/3/3/3
- incl. plastic material tray and central locking system
- Handles: matt nickel-plated segmental handles
- 4 swivel castors, 2 of which are lockable
- stable fastening of the rollers on a metal plate