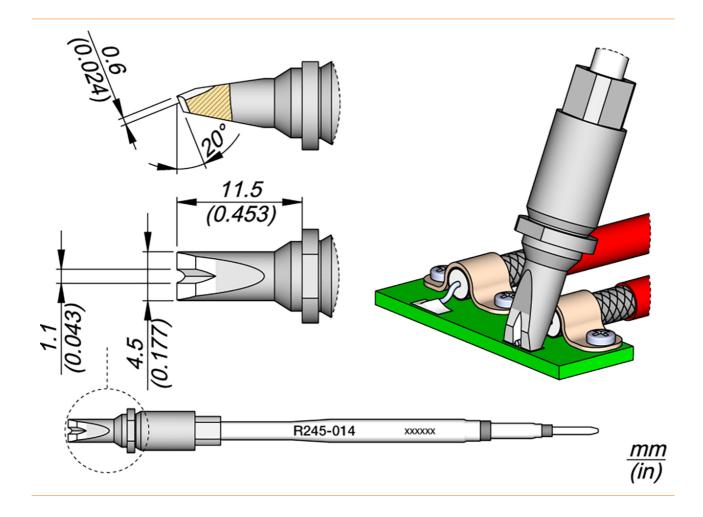

## Soldering tip R245, pin connector, Ø 1 mm, R245014

- designed for use in automated soldering processes
- The new cartridge design includes a square cross section that perfectly centers the cartridge in the soldering iron and guarantees precise vertical positioning.
- Due to this square cross section, the cartridge can be used in 4 different positions, which can be changed in 90° steps.
- R245 tips are available in various shapes and sizes and have the same advantages as all other cartridge series.
- suitable for the soldering irons TR245 and TRA245.

| item number              | WL43583          |
|--------------------------|------------------|
| model                    | R245-014 / P1992 |
| manufacturer             | JBC              |
| manufacturer item number | R245014          |

Products for the electronic industry

| order unit                       | 1 piece                        |
|----------------------------------|--------------------------------|
| content unit                     | 1 piece                        |
| inside width                     | 1.1 mm                         |
| product series                   | R245                           |
| suitable stand                   | CS2R245                        |
| soldering tip or desoldering tip | soldering tip                  |
| Tip series                       | R245                           |
| Soldering tip angle              | 20 °                           |
| tip dimensions                   | 4,5 x 0,6 mm                   |
| tip length                       | 11.5 mm                        |
| tip width                        | 4.5 mm                         |
| tip thickness                    | 0.6 mm                         |
| tip application                  | Through-hole   Cable soldering |
| tip shape                        | ·                              |
| • •                              | round                          |
| tip alignment                    | sloped                         |
|                                  |                                |
| tip alignment                    | sloped                         |